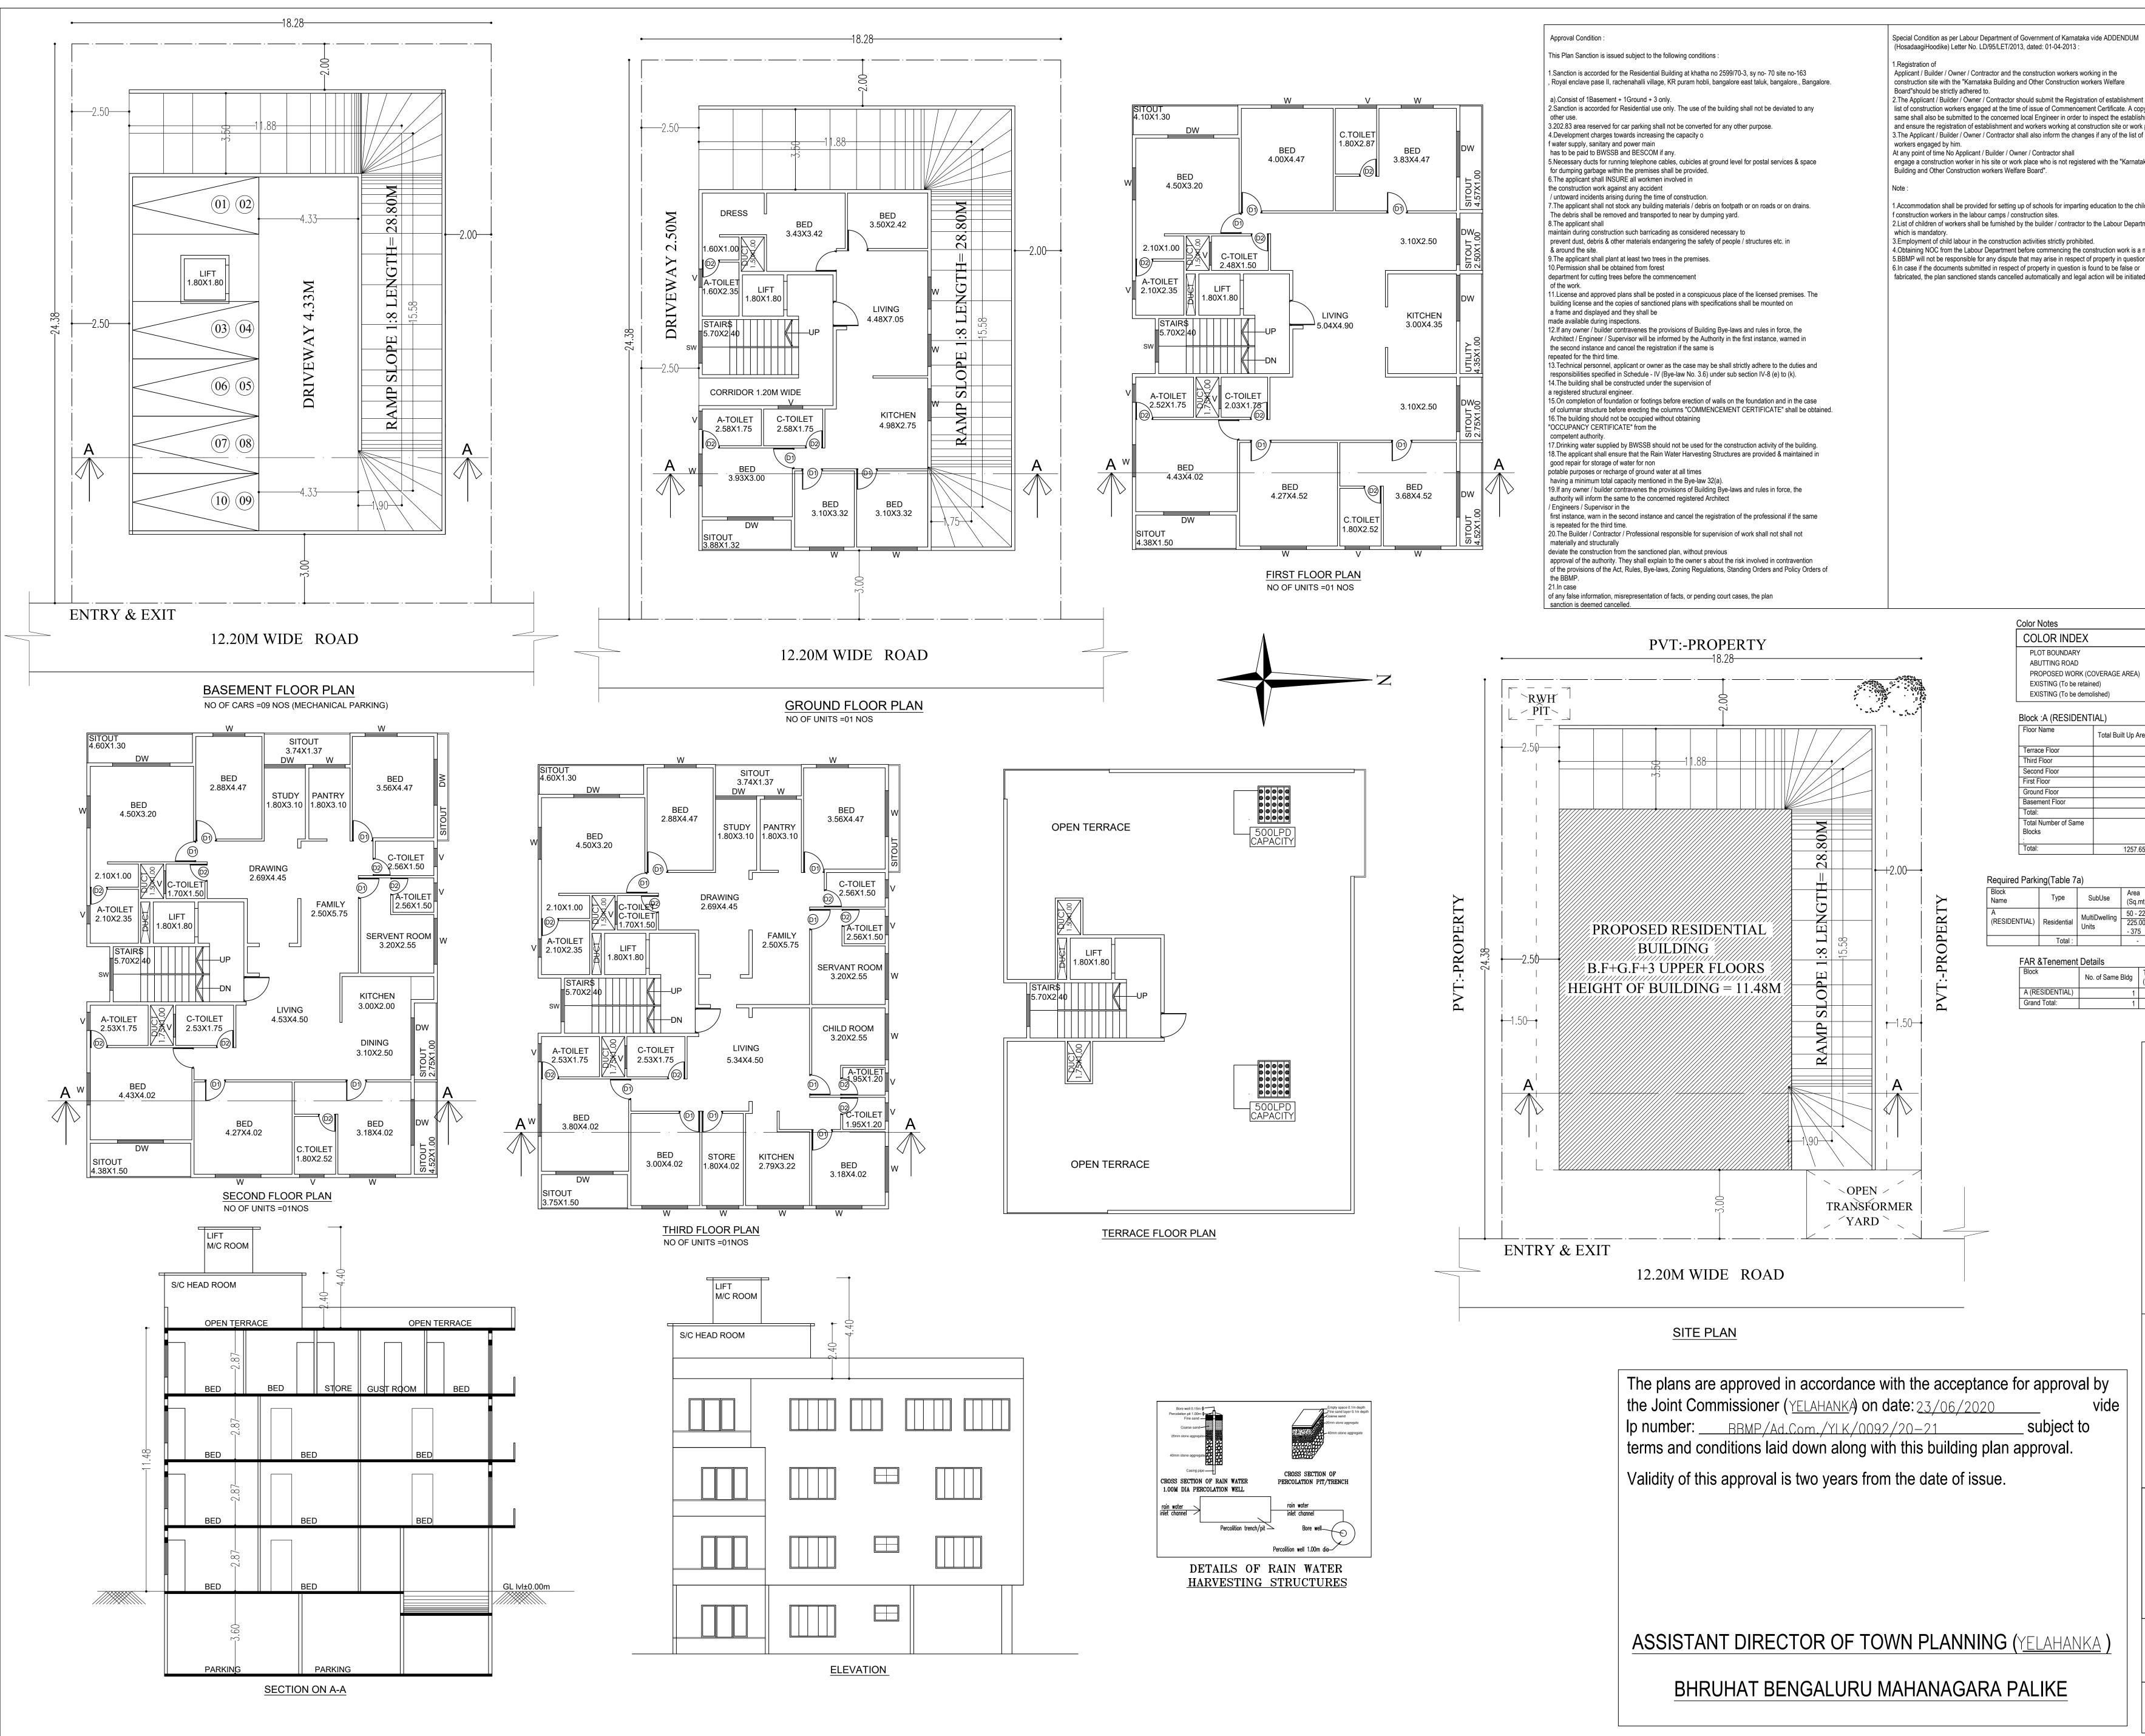

|                                                            |                                  |                   |                                         | PROJECT I<br>Authority: B             |                                  | Plot Use: Residential                                                                                              |                                                                                                                                                                              |                                                   |                 |                           |                                    |                                          |              |  |
|------------------------------------------------------------|----------------------------------|-------------------|-----------------------------------------|---------------------------------------|----------------------------------|--------------------------------------------------------------------------------------------------------------------|------------------------------------------------------------------------------------------------------------------------------------------------------------------------------|---------------------------------------------------|-----------------|---------------------------|------------------------------------|------------------------------------------|--------------|--|
|                                                            |                                  |                   |                                         |                                       | Com./YLK/0092<br>Type: General   |                                                                                                                    |                                                                                                                                                                              | t SubUse: MultiDwe                                | •               | )                         |                                    |                                          | -            |  |
| hment an<br>A copy c                                       | of the                           |                   |                                         | Proposal Ty<br>Nature of S            | /pe: Building Pe<br>anction: New |                                                                                                                    | Plo<br>Cit                                                                                                                                                                   | t/Sub Plot No.: kha<br>y Survey No.: 70           | tha no 2599     | /70-3, sy no              |                                    |                                          | -            |  |
| stablishment Location: Riv<br>or work place.               |                                  |                   |                                         | ng-III<br>e Specified as per Z.R: NA  |                                  | no                                                                                                                 | Khata No. (As per Khata Extract): khatha no 2599/70-3, sy no- 70 site         no-163         Locality / Street of the property: Royal enclave pase II, rachenahalli village, |                                                   |                 |                           |                                    |                                          |              |  |
| arnataka                                                   |                                  |                   |                                         | Zone: Yelał                           | nanka                            | •                                                                                                                  |                                                                                                                                                                              | R puram hobli, bang                               |                 |                           |                                    |                                          | -            |  |
| umataka                                                    |                                  |                   |                                         | Ward: Ward<br>Planning Di<br>AREA DET | strict: 309-Tani                 | isandra                                                                                                            |                                                                                                                                                                              |                                                   |                 |                           |                                    | SQ.MT.                                   | -            |  |
| the children o NET AREA OF PLOT (Minimu                    |                                  |                   |                                         |                                       | m) (A) (A-Deductions)            |                                                                                                                    |                                                                                                                                                                              |                                                   |                 | 445.67<br>445.67          |                                    |                                          |              |  |
|                                                            |                                  |                   |                                         |                                       | Coverage area (65.00 %)          |                                                                                                                    |                                                                                                                                                                              |                                                   |                 | 289.68                    |                                    |                                          |              |  |
| rk is a must. Achieved N                                   |                                  |                   |                                         |                                       |                                  | overage Area (59.92 %)           et coverage area ( 59.92 % )           /erage area left ( 5.08 % )                |                                                                                                                                                                              |                                                   |                 |                           | 267.06<br>267.06<br>22.62          |                                          |              |  |
| se or FAR CHECK<br>nitiated. Permissible                   |                                  |                   |                                         |                                       |                                  |                                                                                                                    | F.A.R. as per zoning regulation 2015 ( - )                                                                                                                                   |                                                   |                 |                           |                                    | 0.00                                     |              |  |
| Allowable TE                                               |                                  |                   |                                         |                                       |                                  | A.R within Ring I and II ( for amalgamated plot - ) DR Area (60% of Perm.FAR ) R for Plot within Impact Zone ( - ) |                                                                                                                                                                              |                                                   |                 |                           |                                    | 0.00<br>0.00<br>0.00                     |              |  |
| Total Perm. F<br>Proposed FA<br>Achieved Ne<br>Balance FAR |                                  |                   |                                         |                                       | FAR area                         |                                                                                                                    |                                                                                                                                                                              |                                                   |                 |                           | 0.00 0.00 990.59                   | -                                        |              |  |
|                                                            |                                  |                   |                                         |                                       | uiltUp Area                      |                                                                                                                    |                                                                                                                                                                              |                                                   |                 |                           | 0.00                               |                                          |              |  |
| BUILT UP AREA CHECK<br>Proposed Bu<br>Achieved Bui         |                                  |                   |                                         |                                       |                                  |                                                                                                                    |                                                                                                                                                                              |                                                   |                 | <u>1257.65</u><br>1257.65 |                                    |                                          |              |  |
|                                                            |                                  |                   |                                         |                                       |                                  |                                                                                                                    |                                                                                                                                                                              |                                                   |                 |                           |                                    |                                          | 1            |  |
|                                                            |                                  |                   |                                         |                                       | Date : 06/23                     | 8/2020 1                                                                                                           | :33:42 PM                                                                                                                                                                    |                                                   |                 |                           |                                    |                                          |              |  |
|                                                            |                                  |                   |                                         | Payment D                             | Challa                           | n                                                                                                                  | Receipt                                                                                                                                                                      |                                                   | <u></u>         |                           | Transaction                        |                                          |              |  |
|                                                            |                                  |                   | -                                       | Sr No.<br>1                           | Numb<br>BBMP/2809/0              | er                                                                                                                 | Number<br>BBMP/2809/C                                                                                                                                                        | . Amount                                          |                 | yment Mode<br>Online      | Number<br>10464283579              | Payment Date<br>06/05/2020<br>1:50:00 PM | Remark       |  |
|                                                            |                                  |                   |                                         |                                       | No.<br>1                         |                                                                                                                    |                                                                                                                                                                              | Head<br>Scrutiny Fe                               | e               |                           | Amount (INR)<br>6504.9             | Remark                                   |              |  |
|                                                            |                                  |                   |                                         |                                       |                                  |                                                                                                                    |                                                                                                                                                                              |                                                   |                 |                           |                                    |                                          |              |  |
|                                                            |                                  |                   |                                         |                                       |                                  |                                                                                                                    |                                                                                                                                                                              |                                                   |                 |                           |                                    |                                          |              |  |
|                                                            |                                  |                   |                                         |                                       |                                  |                                                                                                                    |                                                                                                                                                                              |                                                   |                 |                           |                                    |                                          |              |  |
|                                                            |                                  |                   |                                         |                                       |                                  |                                                                                                                    |                                                                                                                                                                              |                                                   |                 |                           |                                    |                                          |              |  |
|                                                            |                                  |                   | ]                                       |                                       |                                  | SC/                                                                                                                | NE: 1:100                                                                                                                                                                    |                                                   |                 |                           |                                    |                                          |              |  |
|                                                            |                                  |                   |                                         |                                       |                                  |                                                                                                                    |                                                                                                                                                                              |                                                   |                 |                           |                                    |                                          |              |  |
|                                                            |                                  |                   |                                         |                                       |                                  | Parkin<br>Vehicle                                                                                                  | g Check (Ta<br>Type                                                                                                                                                          | ,                                                 | Reqd.           |                           |                                    | Achieved                                 |              |  |
| REA)                                                       |                                  |                   |                                         |                                       |                                  | Car                                                                                                                |                                                                                                                                                                              | <u>No.</u>                                        | Area            | (Sq.mt.)<br>16.25         | No. 4                              | Achieved<br>Area (Sq<br>55.00            | -            |  |
|                                                            |                                  |                   |                                         |                                       |                                  | Visitor'                                                                                                           | ack.Car<br>s Car Parking                                                                                                                                                     | - 1                                               | 1               | -<br>3.75                 | 4<br>0                             | 55.00<br>0.00                            | )            |  |
| Up Area                                                    | (Samt) T                         | otal FAR Area (So | a mt)                                   | Tnmt                                  | (No.)                            | Total C<br>TwoW                                                                                                    |                                                                                                                                                                              | -                                                 |                 | 10.00<br>3.75             | 8                                  | 0.00<br>92.83                            | 1            |  |
| opraca                                                     | 0.00                             |                   | 0.00                                    |                                       | 00                               | Total                                                                                                              | -                                                                                                                                                                            |                                                   |                 | - 123.75                  | -                                  |                                          | 202.83       |  |
|                                                            | 280.93<br>280.93<br>278.57       | 2                 | 80.93<br>80.93<br>78.57                 |                                       | 01<br>01<br>01                   | FL00                                                                                                               |                                                                                                                                                                              | SIZ                                               |                 |                           | AREA                               | TOTAL ARE                                |              |  |
|                                                            | 150.16<br>267.06                 |                   | 50.16<br>0.00                           |                                       | 01 01 00                         |                                                                                                                    | FLOOR PLAN                                                                                                                                                                   | 1.00 X 2.40 X<br>N 0.50 X 4.72 X<br>1.00 X 2.40 X | 1 X 1           |                           | 2.40<br>2.36<br>2.40               |                                          | 2.40<br>4.76 |  |
|                                                            | 1257.65                          | 9                 | 90.59                                   |                                       | 04                               | THIRD                                                                                                              | ) FLOOR PLAN                                                                                                                                                                 | 0.50 X 4.72 X<br>1.00 X 2.40 X                    | 1 X 1           |                           | 2.40<br>2.36<br>2.40               |                                          | 4.76         |  |
| 257.65                                                     | 1                                | 9                 | 90.59                                   |                                       | 04                               | Total<br>SCHE                                                                                                      | DULE OF J                                                                                                                                                                    | -                                                 |                 |                           | -                                  |                                          | 11.92        |  |
|                                                            |                                  | -                 |                                         |                                       |                                  | BLOC<br>A (RE                                                                                                      | K NAME<br>SIDENTIAL)                                                                                                                                                         | NAME<br>D1                                        |                 | IGTH<br>.90               | HEIGHT<br>2.10                     | NOS 55                                   |              |  |
| Area                                                       | U                                | nits              |                                         | Car                                   |                                  | A (RE                                                                                                              | SIDENTIAL)                                                                                                                                                                   | MD                                                | 1               | .50                       | 2.10                               | 01                                       |              |  |
| (Sq.mt.)<br>50 - 225                                       | Reqd.                            | Prop. Re          | eqd./Unit<br>1                          | Reqd.                                 | Prop.<br>-                       | BLOC                                                                                                               | DULE OF JOK NAME                                                                                                                                                             | DINERY:<br>NAME                                   | LEN             | IGTH                      | HEIGHT                             | NOS                                      |              |  |
| 225.001<br>- 375<br>-                                      | -                                |                   | 2                                       | 6<br>7                                | - 8                              | A (RE                                                                                                              | SIDENTIAL)<br>SIDENTIAL)<br>SIDENTIAL)                                                                                                                                       | V<br>V                                            | 1               | .00<br>.50                | 2.00<br>1.50                       | 06                                       |              |  |
|                                                            |                                  |                   |                                         |                                       |                                  |                                                                                                                    | SIDENTIAL)                                                                                                                                                                   | W1<br>W1                                          |                 | .00<br>.50                | 2.50<br>2.50                       | 66<br>01                                 |              |  |
| ממ ו                                                       | tal Built Up A<br>q.mt.)<br>1257 | (Sq.mt.)          | R Area                                  | Tnmt                                  | (No.)<br>04                      | Block                                                                                                              | USE/SUBU                                                                                                                                                                     | SE Details                                        |                 |                           |                                    |                                          |              |  |
| 1                                                          | 1257                             |                   | 990.59                                  |                                       | 4.00                             | Block                                                                                                              |                                                                                                                                                                              | Block Use<br>Residential                          |                 | SubUse<br>elling Units    | Block Structur<br>Bldg upto 11.5 m |                                          | 2            |  |
|                                                            |                                  |                   |                                         |                                       |                                  |                                                                                                                    |                                                                                                                                                                              |                                                   |                 |                           |                                    |                                          |              |  |
|                                                            | OWNE                             | r / GP            | ΑH                                      | IOLDE                                 | R'S                              |                                                                                                                    |                                                                                                                                                                              |                                                   |                 |                           |                                    |                                          |              |  |
|                                                            | SIGNA                            | ,                 | ,,,,,,,,,,,,,,,,,,,,,,,,,,,,,,,,,,,,,,, | 0 2 0 2                               |                                  |                                                                                                                    |                                                                                                                                                                              |                                                   |                 |                           |                                    |                                          |              |  |
|                                                            |                                  |                   |                                         |                                       | <b>T</b> U 10                    |                                                                                                                    |                                                                                                                                                                              |                                                   |                 |                           |                                    |                                          |              |  |
|                                                            |                                  | r's ade           |                                         |                                       |                                  | - רו                                                                                                               |                                                                                                                                                                              |                                                   |                 |                           |                                    |                                          |              |  |
|                                                            |                                  | ER & C            |                                         |                                       |                                  |                                                                                                                    |                                                                                                                                                                              | Τ                                                 | C A I           | \/                        |                                    |                                          |              |  |
|                                                            | -                                |                   | •                                       |                                       |                                  | •                                                                                                                  |                                                                                                                                                                              | Tausee <sup>1</sup>                               |                 |                           |                                    | GPA                                      |              |  |
|                                                            |                                  | ,                 |                                         |                                       | •                                |                                                                                                                    |                                                                                                                                                                              | akruthi I<br>a Holde                              |                 | •                         |                                    | :                                        |              |  |
|                                                            | •                                | ed Wah            |                                         |                                       |                                  |                                                                                                                    | (mau                                                                                                                                                                         |                                                   |                 | hnà                       | Iauseel                            |                                          |              |  |
|                                                            |                                  |                   | uai                                     |                                       |                                  | <i>,</i>                                                                                                           |                                                                                                                                                                              |                                                   |                 |                           |                                    |                                          |              |  |
|                                                            |                                  |                   |                                         |                                       |                                  |                                                                                                                    |                                                                                                                                                                              |                                                   |                 |                           |                                    |                                          |              |  |
|                                                            |                                  |                   |                                         |                                       |                                  |                                                                                                                    |                                                                                                                                                                              |                                                   |                 |                           |                                    |                                          |              |  |
|                                                            |                                  |                   |                                         |                                       |                                  |                                                                                                                    |                                                                                                                                                                              |                                                   |                 |                           |                                    |                                          |              |  |
|                                                            | ARCHI                            | TECT/E            | NGI                                     | NEER                                  |                                  |                                                                                                                    |                                                                                                                                                                              |                                                   |                 |                           |                                    |                                          |              |  |
|                                                            | /SUPE                            | ERVISOR           | 'S                                      | SIGN                                  | ATURE                            |                                                                                                                    |                                                                                                                                                                              |                                                   |                 |                           |                                    |                                          |              |  |
|                                                            | /                                |                   |                                         |                                       |                                  |                                                                                                                    | st mair                                                                                                                                                                      | , 6th cro                                         | oss, ł          |                           | olock,                             |                                          |              |  |
|                                                            | chan                             | dra lay           | out,                                    | vijay                                 | anaga                            | r, ba                                                                                                              | ingalor                                                                                                                                                                      | e,56004                                           | 0               |                           |                                    |                                          |              |  |
|                                                            | BCC                              | /BL-3.6           | 5/E-4                                   | 4379/                                 | 18-19                            |                                                                                                                    |                                                                                                                                                                              |                                                   | G               | $)_{lo}$                  | 1.0                                |                                          |              |  |
|                                                            |                                  |                   |                                         |                                       |                                  |                                                                                                                    |                                                                                                                                                                              |                                                   | K               | ake                       | her                                |                                          |              |  |
|                                                            |                                  |                   |                                         |                                       |                                  |                                                                                                                    |                                                                                                                                                                              |                                                   |                 | •                         |                                    |                                          |              |  |
|                                                            |                                  |                   |                                         |                                       |                                  |                                                                                                                    |                                                                                                                                                                              |                                                   |                 |                           |                                    |                                          |              |  |
| 1 1 .                                                      |                                  | ICT TITL          | · <b>—</b> ·                            |                                       |                                  | . !!                                                                                                               | tal h                                                                                                                                                                        |                                                   |                 |                           |                                    |                                          |              |  |
|                                                            |                                  | Ŭ                 | •                                       | •                                     |                                  |                                                                                                                    |                                                                                                                                                                              | ilding at                                         |                 |                           |                                    | -0                                       |              |  |
|                                                            |                                  |                   | 298                                     | 110-3                                 | , 5V n                           | U- /(                                                                                                              | 1 Site r                                                                                                                                                                     |                                                   | <0V2            | i enc                     | ave nas                            | ez                                       |              |  |
|                                                            |                                  | แม่นกว่า          | 11                                      |                                       |                                  |                                                                                                                    |                                                                                                                                                                              | io-163 ,F<br>Bangalo                              |                 |                           | ave pas                            |                                          |              |  |
|                                                            |                                  |                   |                                         | llage,                                |                                  |                                                                                                                    |                                                                                                                                                                              | io-163 ,i<br>Bangalo                              |                 | ast                       |                                    |                                          |              |  |
|                                                            |                                  | Bangal            |                                         | llage,                                |                                  |                                                                                                                    |                                                                                                                                                                              |                                                   |                 | ast                       |                                    |                                          |              |  |
|                                                            | taluk,                           | Bangal            | lore                                    | llage,                                |                                  | uram                                                                                                               | hobli,                                                                                                                                                                       | Bangalo                                           | ore ea          |                           |                                    |                                          |              |  |
|                                                            | taluk,                           |                   | lore                                    | llage,                                |                                  | uram                                                                                                               | hobli,<br>554150                                                                                                                                                             | Bangalo<br>0793-20                                | ore ea<br>-06-2 | 2020                      |                                    |                                          |              |  |
|                                                            | taluk,                           | Bangal            | lore                                    | llage,                                |                                  | uram<br>1<br>0                                                                                                     | hobli,<br>554150<br>2-04-5                                                                                                                                                   | Bangalo<br>0793-20<br>7\$_\$AL                    | ore ea<br>-06-2 | 2020                      |                                    |                                          |              |  |
|                                                            | t <b>aluk,</b><br>DRAV           | Bangal            | lore<br>TLE                             | llage,                                | KR pı                            | uram<br>1<br>0                                                                                                     | hobli,<br>554150                                                                                                                                                             | Bangalo<br>0793-20<br>7\$_\$AL                    | ore ea<br>-06-2 | 2020                      |                                    |                                          |              |  |